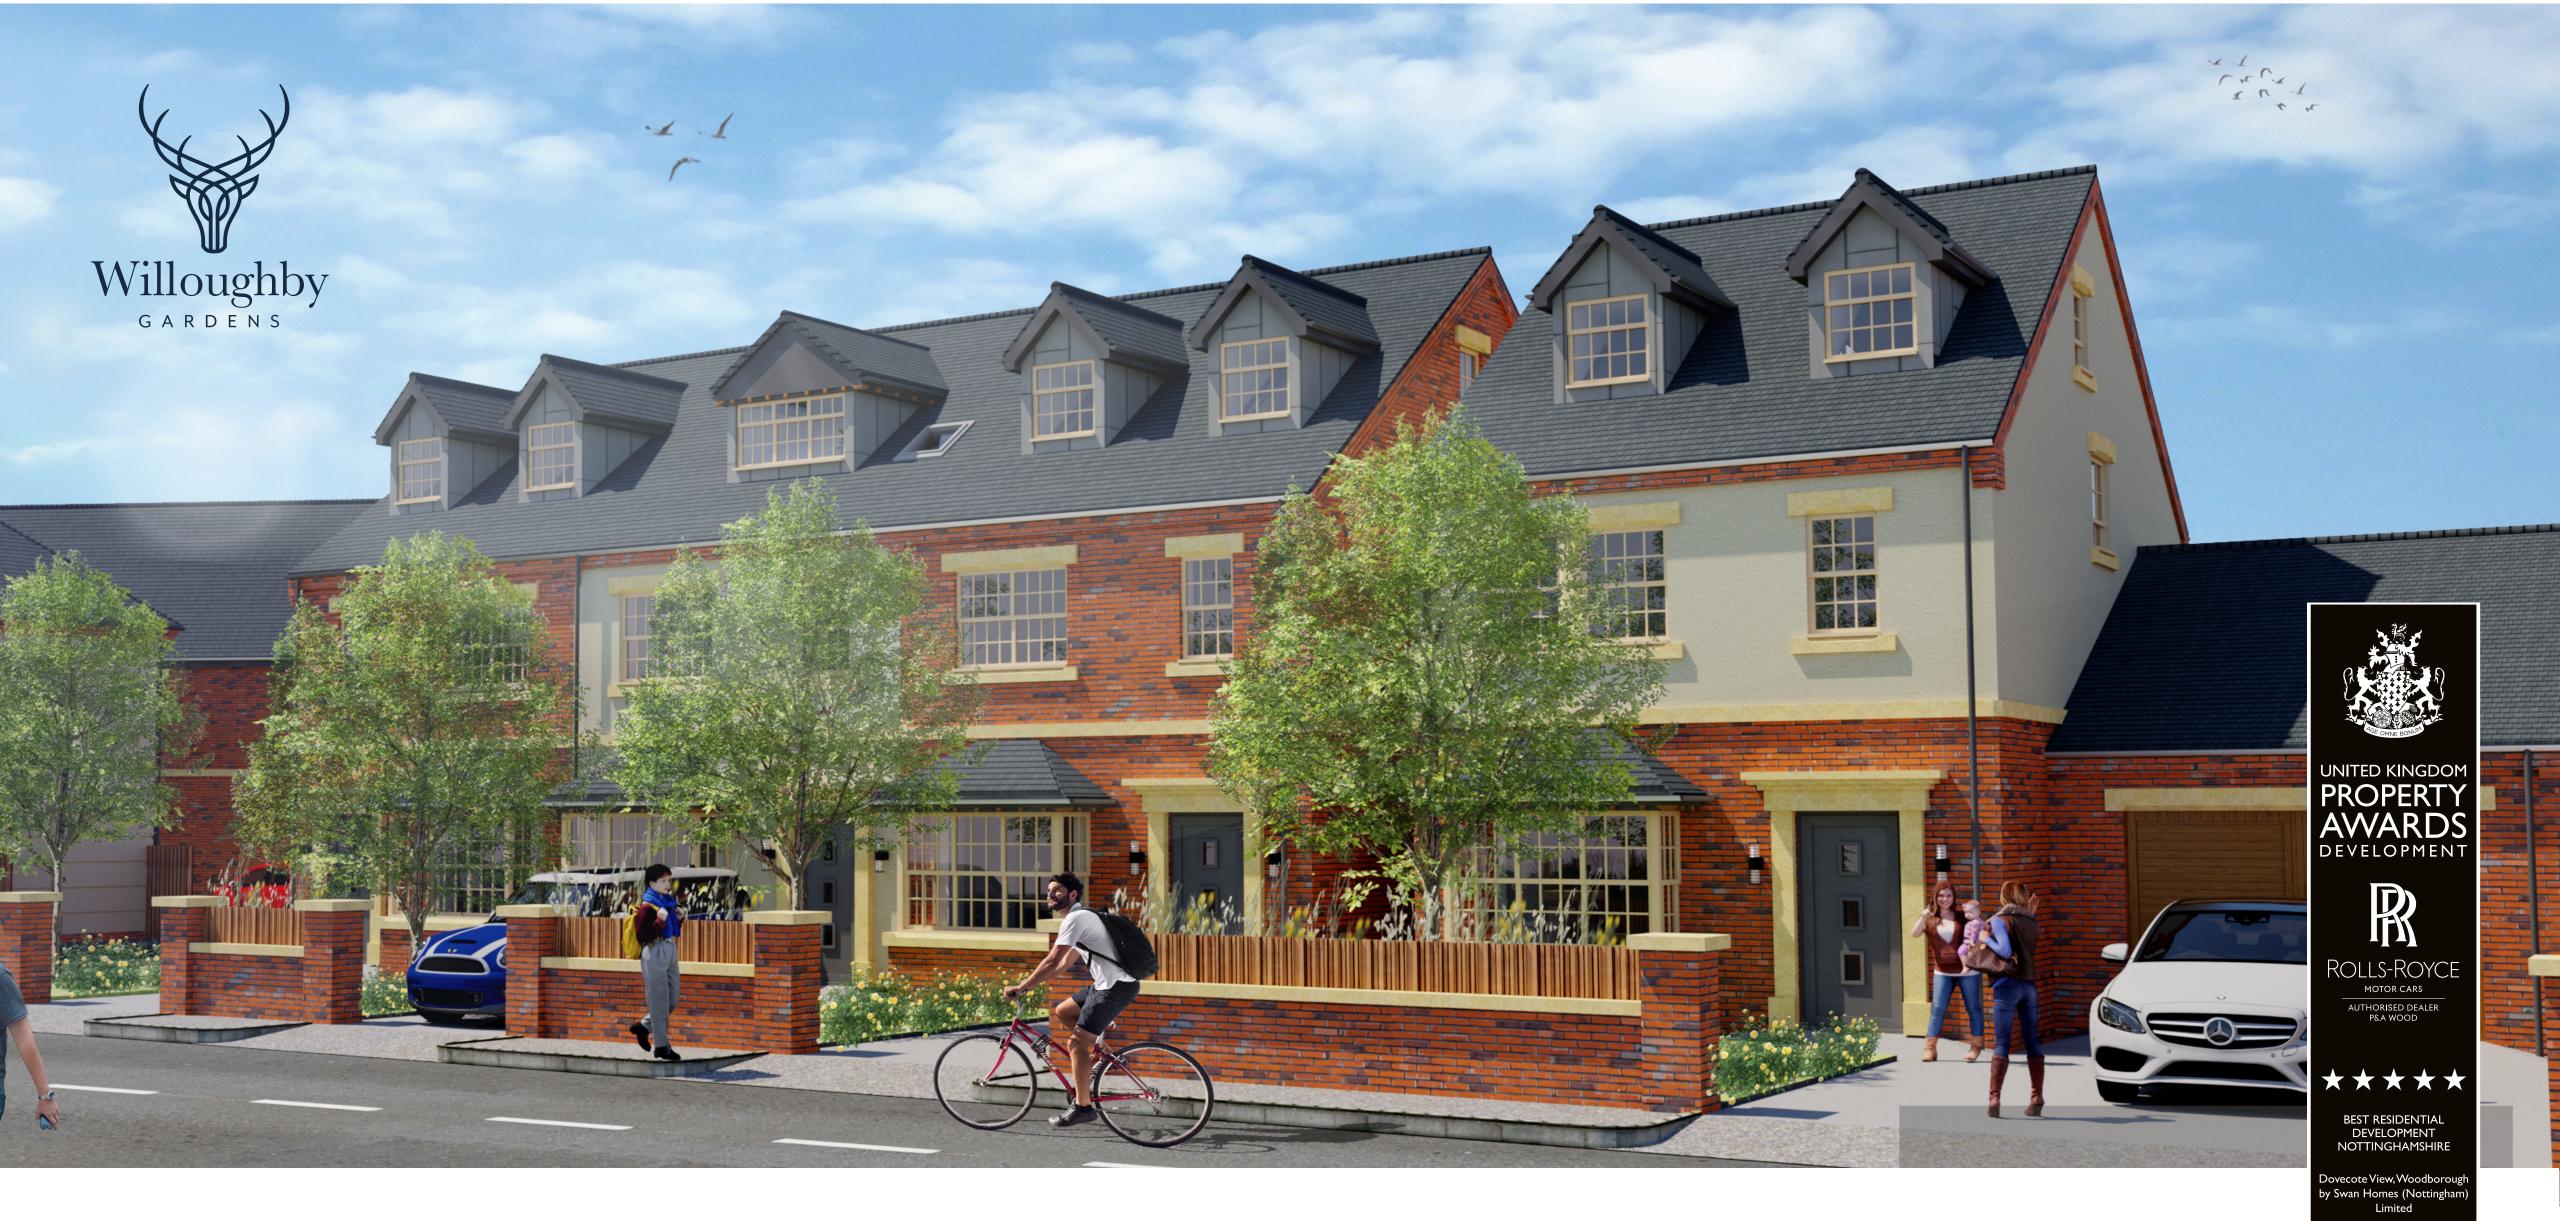

2021-2022



PLOT 2-4

WILLOUGHBY GARDENS, WOLLATON



### STANDARD FEATURES

#### KITCHEN\*\*

- WALL UNITS WITH CORNICE AND PELMET WITH VENEER END PANELS (DESIGN AND RANGE DEPENDANT).
- · GRANITE WORKTOPS WITH STAINLESS STEEL UNDERMOUNTED SINK.
- · STAINLESS STEEL OVEN CHIMNEY HOOD AND HOB.
- INTEGRATED FRIDGE FREEZER 50/50 SPLIT OR AMERICAN FRIDGE FREEZER (LAYOUT DEPENDANT).
- · INTEGRATED DISHWASHER, MICROWAVE & WASHING MACHINE OR WASHER DRYER WITH SPACE FOR TUMBLE DRYER.

# \*\* ALL KITCHENS ARE TO BE AGREED WITH DEVELOPERS DESIGNER AND CLIENTS FROM BASE DESIGN.

#### WINDOWS

· PVCU THROUGHOUT.

#### **INTERIOR TRIM**

- $\cdot$  white painted timber staircase and skirting throughout.
- · SMOOTH PAINTED CEILINGS IN WHITE THROUGHOUT.

#### FLOOR FINISHES\*\*

- CERAMIC FLOOR TILING