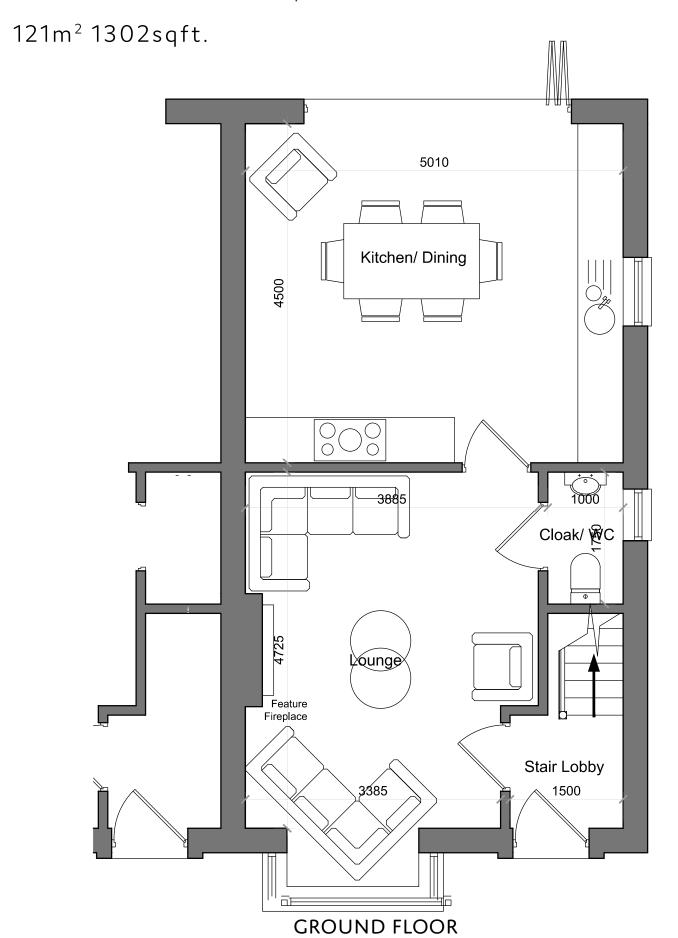

# PLOT 2-4

## WILLOUGHBY GARDENS, WOLLATON

SECOND FLOOR

PLEASE NOTE THIS SPECIFICATION IS CORRECT AT TIME OF ISSUING ALL DETAILS SHOULD BE DISCUSSED WITH THE DEVELOPER TO CONFIRM WHAT ITEMS ARE INCLUDED WITH YOUR PROPERTY.