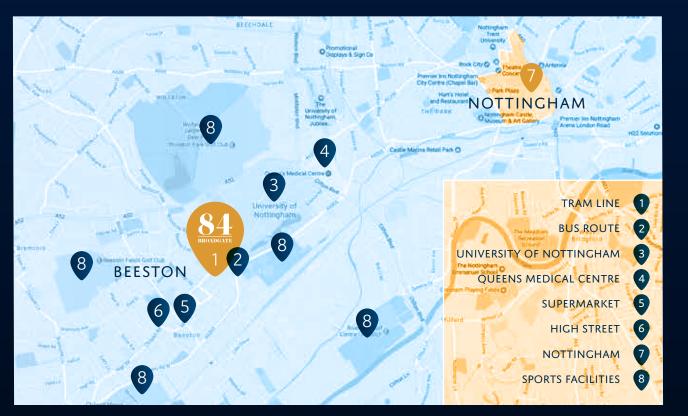

## Locality

84 Broad Gate, a contemporary scheme by award winning Swan Homes is situated close to Beeston town centre, and is within easy reach of the City of Nottingham.

It's central location makes it a short walk away from all the major amenities that Beeston has to offer, with Nottingham University and the Queens Medical Centre just a matter of minutes away.

Exceptional transport links make it an ideal place for those working in Central Nottingham, and the surrounding areas, with regular Bus services right outside the development, and the Tram Network located close by.

Wollaton Park, and University Park are all again located within walking distance of the scheme.

SWAN HOMES 34 REGENT STREET NOTTINGHAM NG1 5BT

01159 473 724 SWAN-HOMES.COM